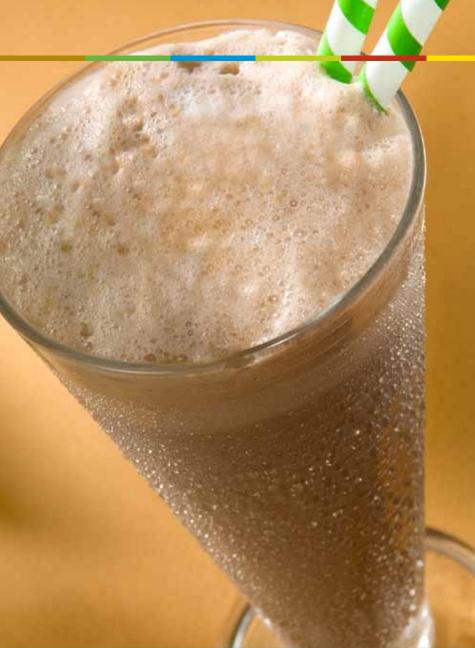

## Minty Chocolate Shake

Makes 1 serving

### DIRECTIONS

Combine Ensure and flavorings in a glass, mix well and serve.

\*This recipe can be prepared with any variety of Ensure. Nutrition information will vary with product used.