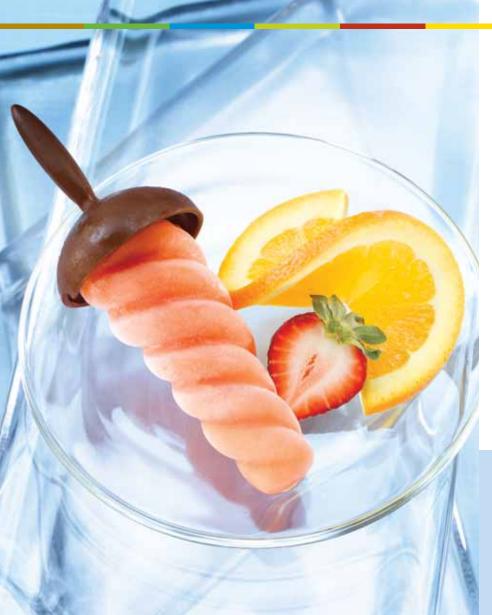

## **Frozen Pop**

Makes 2 servings

#### DIRECTIONS

In a small bowl, combine the Fruit Punch flavored Juven with water and sugar. Stir until dissolved. Pour liquid into the blender; add frozen fruit and blend on high. Pour the mixture into 2 disposable cups. Freeze mixture for 1 to 2 hours. Slide a wooden stick into center of each pop and return to freezer. Freeze about 3 hours or until firm. Unmold pops and serve.