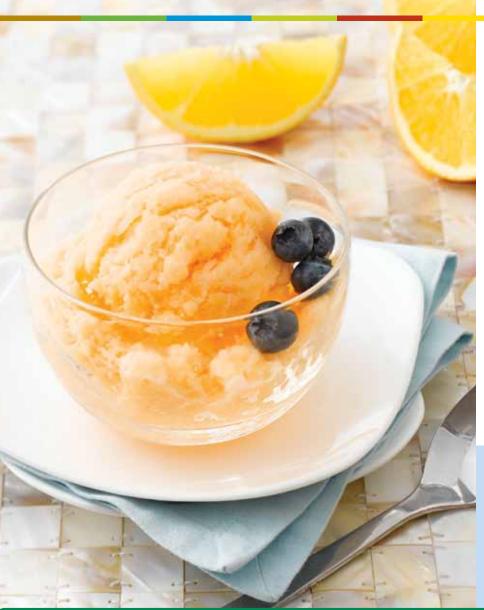

## **Orange Pineapple Sorbet**

Makes 1 serving

## DIRECTIONS

In a small bowl, whisk together the Juven, water, and half and half. Pour into the jar of a blender or the bowl of a food processor. Add the remaining ingredients and blend until smooth.

Pour mixture into a shallow bowl and freeze for 3 hours. Remove from freezer. Using a fork, mash the crystals that have formed. Return the mixture to the freezer for 2 to 3 more hours or until almost solid. Scoop and serve.