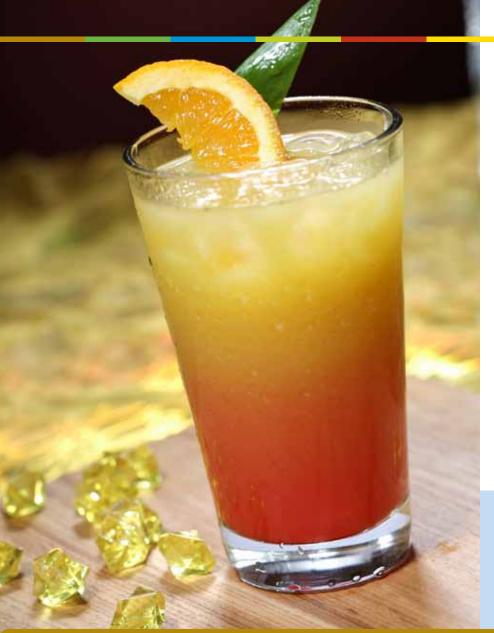

## **Fuzzy Navel**

Makes 1 serving

#### **INGREDIENTS**

- 1 8-fl-oz bottle chilled Homemade Vanilla Ensure® Clinical Strength\*
- 1/2 C sliced, canned peaches in heavy syrup, drained
- 1/4 tsp vanilla extract
- 1/4 tsp cinnamon
- 2 drops yellow food coloring, optional

### DIRECTIONS

In a blender, combine all ingredients. Blend until smooth. Pour into a glass and serve.

\*This recipe can be prepared with any variety of Ensure. Nutrition information will vary with product used.