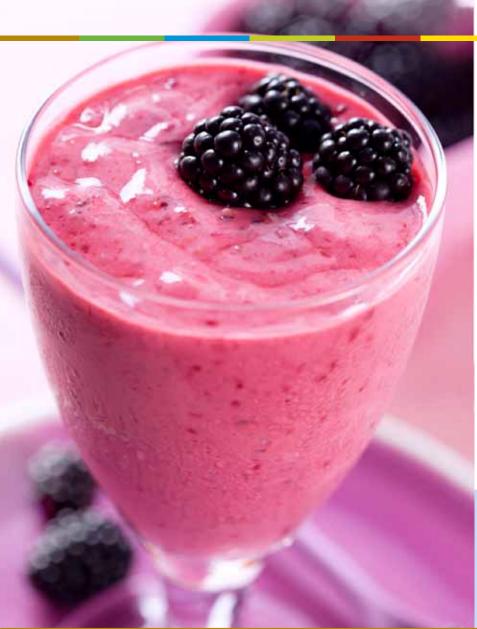

## **Berry Smoothie**

Makes 2 servings

#### **INGREDIENTS**

- 1 8-fl-oz bottle chilled Homemade Vanilla Ensure® Clinical Strength\*
- 8 oz mixed berry low-fat yogurt

### DIRECTIONS

In a blender, combine Ensure and yogurt. Blend until smooth. Pour into a glass and serve chilled.

\*This recipe can be prepared with any variety of Ensure. Nutrition information will vary with product used.