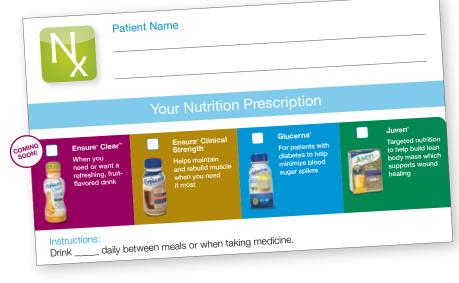

Your Nutrition Prescription

Start Strong to Stay Strong™

with Abbott Nutrition

The recipes in this booklet are made from the Abbott Nutrition products you already know and love-Ensure<sup>®</sup> Clear,<sup>™</sup> Ensure<sup>®</sup> Clinical Strength, Glucerna<sup>®</sup> shakes, and Juven®-and have been created to give you the nutrition you need to Start Strong to Stay Strong.<sup>™</sup> This booklet also contains tips to help you manage many of the side effects that you could encounter during your cancer treatment, such as taste alterations, mouth sores, fatigue, weight loss, nausea, or vomiting.

# Maintain your weight and muscle with nutrition

The right nutrition can help make the difference in the success of your cancer treatment. Abbott Nutrition has the right products to provide your body with essential nutrition to help you maintain your weight and muscle. Your healthcare provider can help you decide which products are right for you.