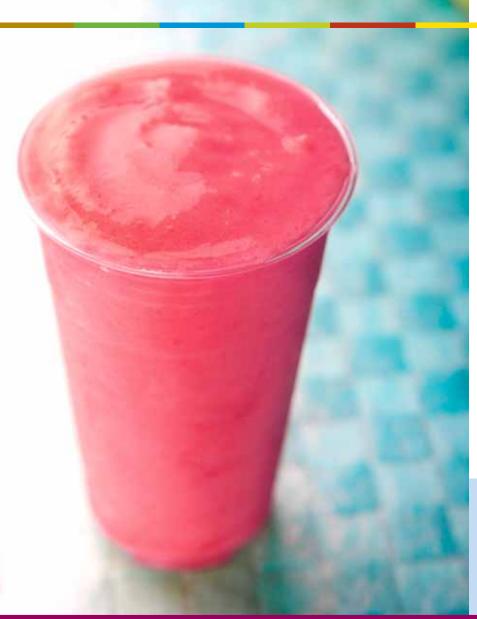

## **Blue-Granate Smoothie**

Makes 1 serving

### **INGREDIENTS**

6-fl-oz Blueberry Pomegranate Ensure<sup>®</sup> Clear<sup>™</sup>
1/2 C vanilla frozen yogurt
1/4 C crushed ice

### DIRECTIONS

Add Ensure Clear, frozen yogurt, and ice to blender and blend until desired consistency. Pour into glass and enjoy! Store in freezer in freezer-safe container.