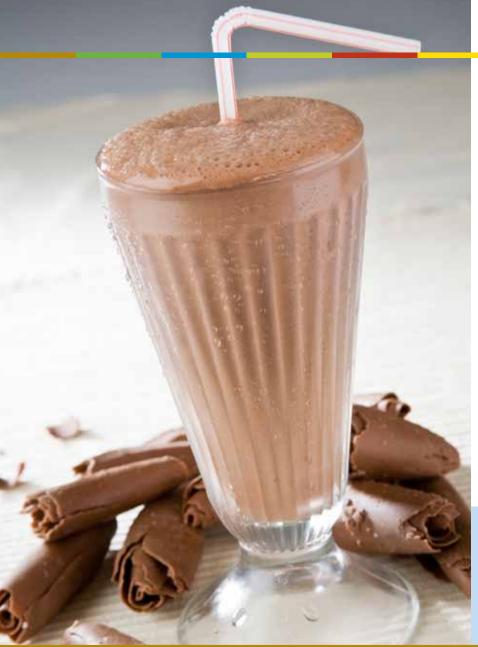

## **Chocolate Pudding**

Makes 4 servings

### DIRECTIONS

Combine Ensure and pudding mix in a saucepan. Cook at medium heat until mixture comes to a boil. Lower heat and stir constantly until thick and creamy. Pour mixture into serving dishes. Chill until set. Cover top of pudding with waxed paper to avoid a film forming on top of the pudding in the refrigerator.