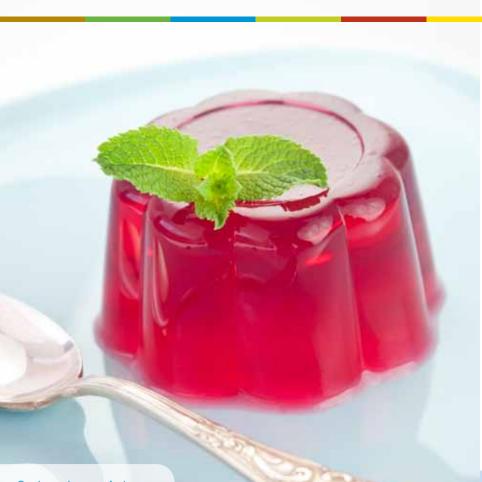

## **Cherry Gelatin**

Makes 4 servings

## INGREDIENTS

- 1 8-fl-oz bottle chilled Homemade Vanilla Ensure® Clinical Strength\*
- 1 3-oz package cherry-flavored gelatin
- 3/4 C boiling water

## DIRECTIONS

Dissolve gelatin in boiling water. Chill until slightly thickened. Add chilled Ensure. Mix thoroughly at low speed with electric mixer. Pour into dessert dishes or individual molds. Chill until firm.