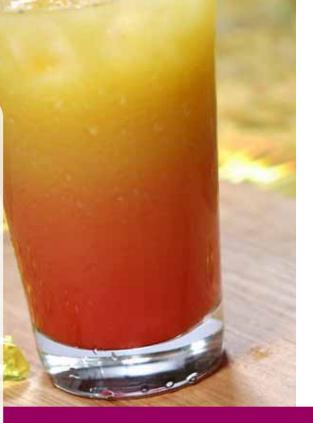

## Peachy Keen Lemonade

Makes 8 servings

#### **INGREDIENTS**

- 2 bottles cold Peach Ensure<sup>®</sup> Clear<sup>™</sup>
- 1 12-fl-oz container frozen concentrated lemonade
- 4 C cold water
- 3 large fresh strawberries, chopped

### DIRECTIONS

In large pitcher, combine Ensure Clear, lemonade concentrate, cold water, and chopped strawberries. Pour over ice and enjoy! Store in refrigerator.