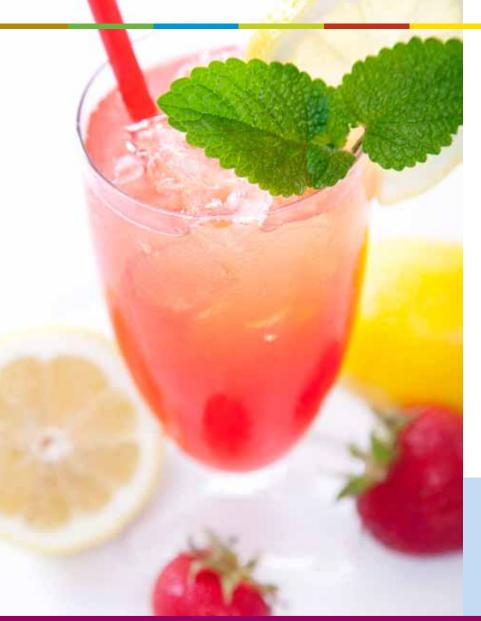

## Peachy Keen Lemonade

Makes 8 servings

#### **INGREDIENTS**

- 2 bottles cold Peach Ensure<sup>®</sup> Clear<sup>™</sup>
- 1 12-fl-oz container frozen concentrated lemonade
- 4 C cold water
- 3 large fresh strawberries, chopped

### DIRECTIONS

In large pitcher, combine Ensure Clear, lemonade concentrate, cold water, and chopped strawberries. Pour over ice and enjoy! Store in refrigerator.