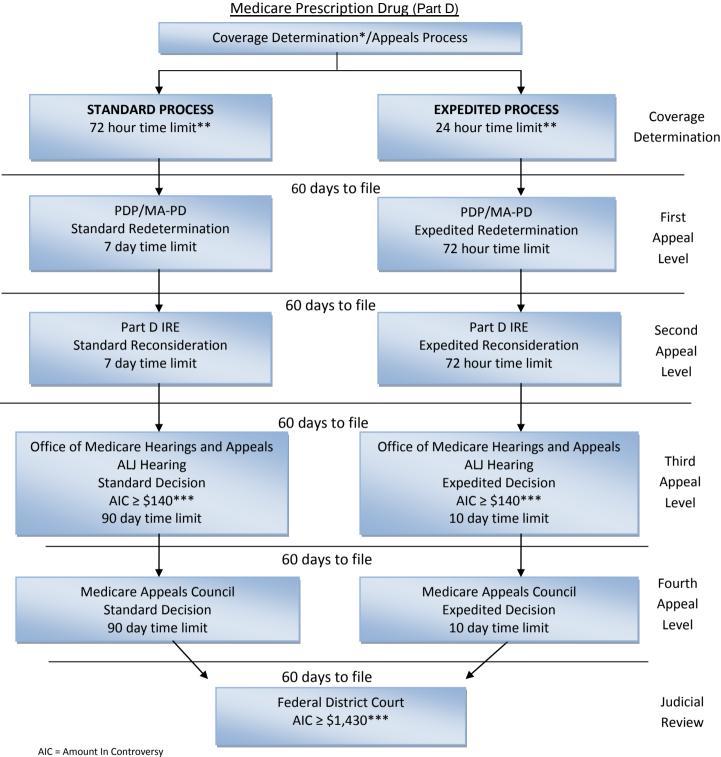

ALJ = Administrative Law Judge

IRE = Independent Review Entity

MA-PD = Medicare Advantage plan that offers Part D benefits

PDP = Prescription Drug Plan

<sup>\*</sup>A request for a coverage determination includes a request for a tiering exception or a formulary exception. A request for a coverage determination may be filed by the enrollee, by the enrollee's appointed representative or by the enrollee's physician or other prescriber.

<sup>\*\*</sup>The adjudication timeframes generally begin when the request is received by the plan sponsor. However, if the request involves an exception request, the adjudication timeframe begins when the plan sponsor receives the physician's supporting statement.

<sup>\*\*\*</sup>The AIC requirement for an ALI hearing and Federal District Court is adjusted annually in accordance with the medical care component of the consumer price index. The chart reflects the amounts for calendar year (CY) 2014.