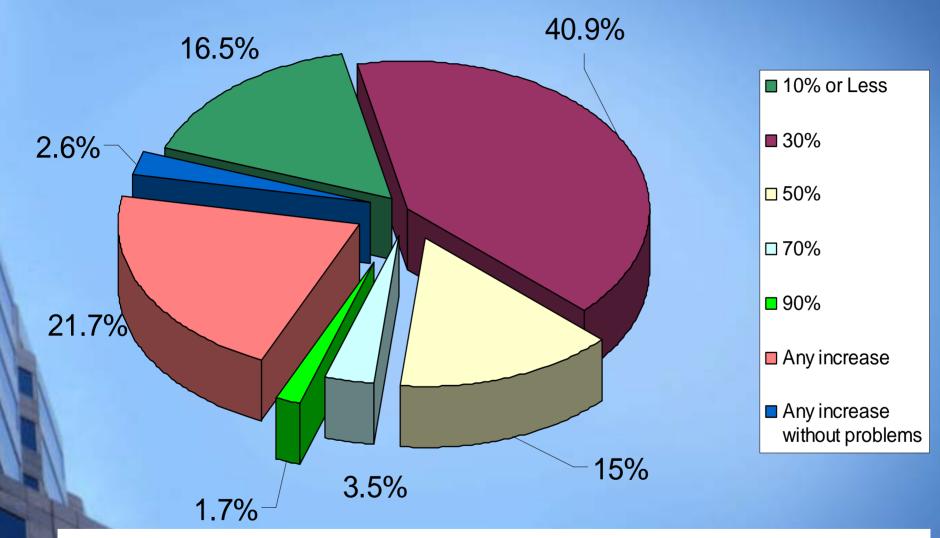

#### The Potential Impact Threshold

Survey Response- The percentage of blood transfusions that would potentially cause a problem in hospitals if current proposed NCD on ESAs is adopted.