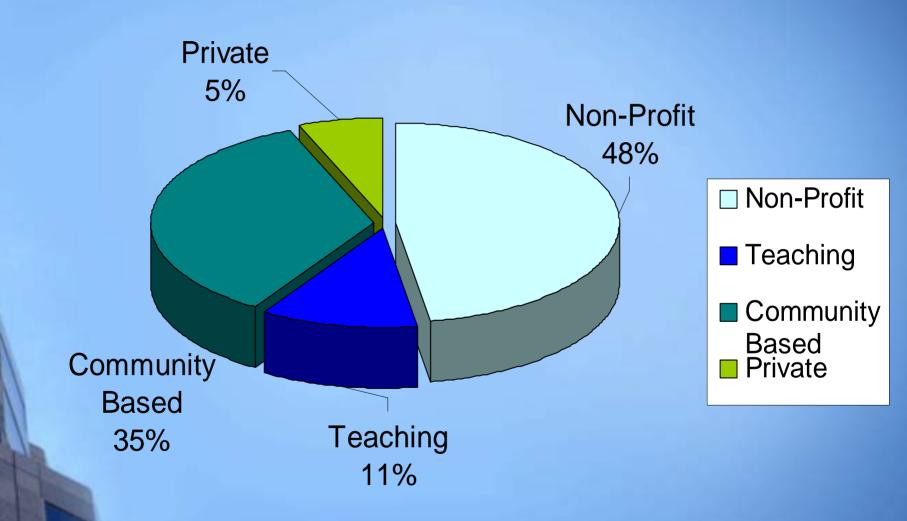

The premier education and advocacy organization for the oncology team

# ACCC Hospital Survey Impact of Proposed NCD on ESAs for Hospitals

#### Type of Hospital



## Type of Hospital Locale



## **Number of Hospital Beds**



#### The Potential Impact Threshold



Survey Response- The percentage of blood transfusions that would potentially cause a problem in hospitals if current proposed NCD on ESAs is adopted.

#### Hospital's concern for services cutbacks



Survey Response- Percentage of respondents who are concerned with the possible increase of blood transfusions in hospitals and that it may cause them to make cuts elsewhere.

## **Survey Information**

- The survey was open to all ACCC member hospitals
- 115 Hospitals responded