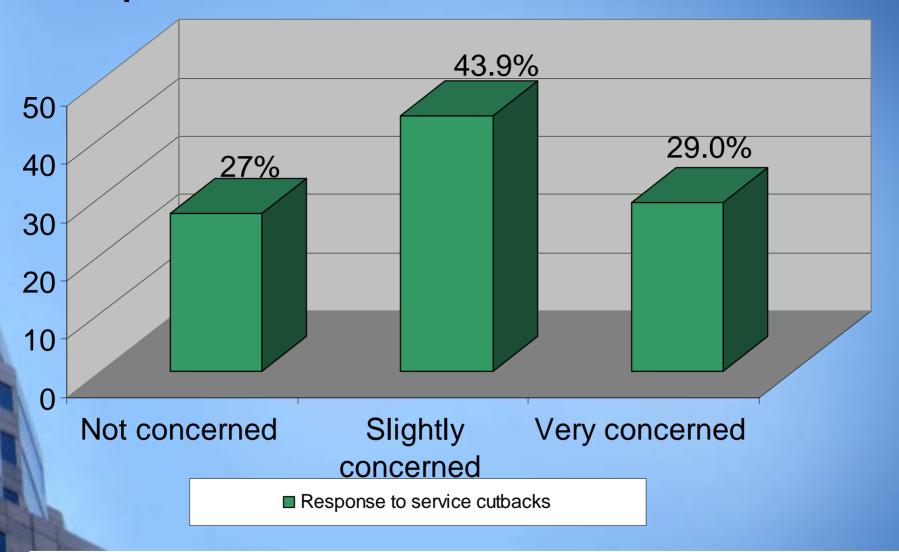

#### Hospital's concern for services cutbacks

Survey Response- Percentage of respondents who are concerned with the possible increase of blood transfusions in hospitals and that it may cause them to make cuts elsewhere.