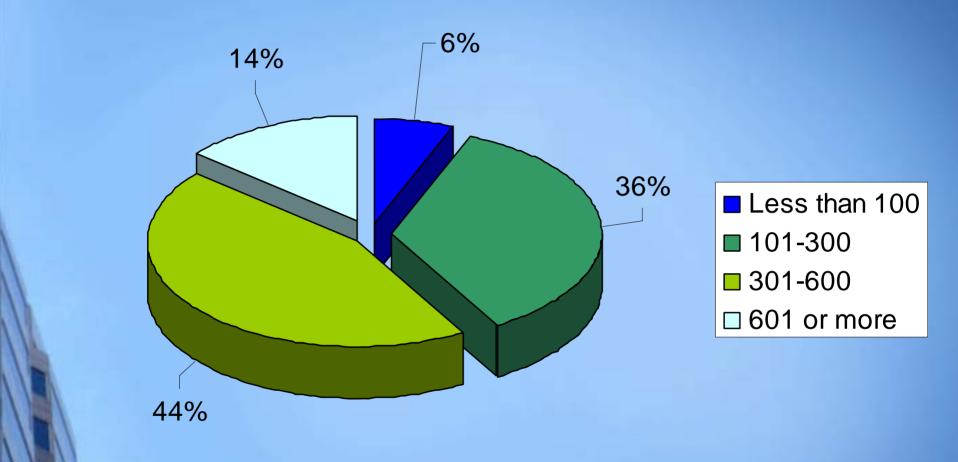

The premier education and advocacy organization for the oncology team

# ACCC Hospital Survey Impact of Proposed NCD on ESAs for Hospitals

#### Type of Hospital



## Type of Hospital Locale



## **Number of Hospital Beds**



#### The Potential Impact Threshold



Survey Response- The percentage of blood transfusions that would potentially cause a problem in hospitals if current proposed NCD on ESAs is adopted.

#### Hospital's concern for services cutbacks



Survey Response- Percentage of respondents who are concerned with the possible increase of blood transfusions in hospitals and that it may cause them to make cuts elsewhere.

## **Survey Information**

- The survey was open to all ACCC member hospitals
- 115 Hospitals responded