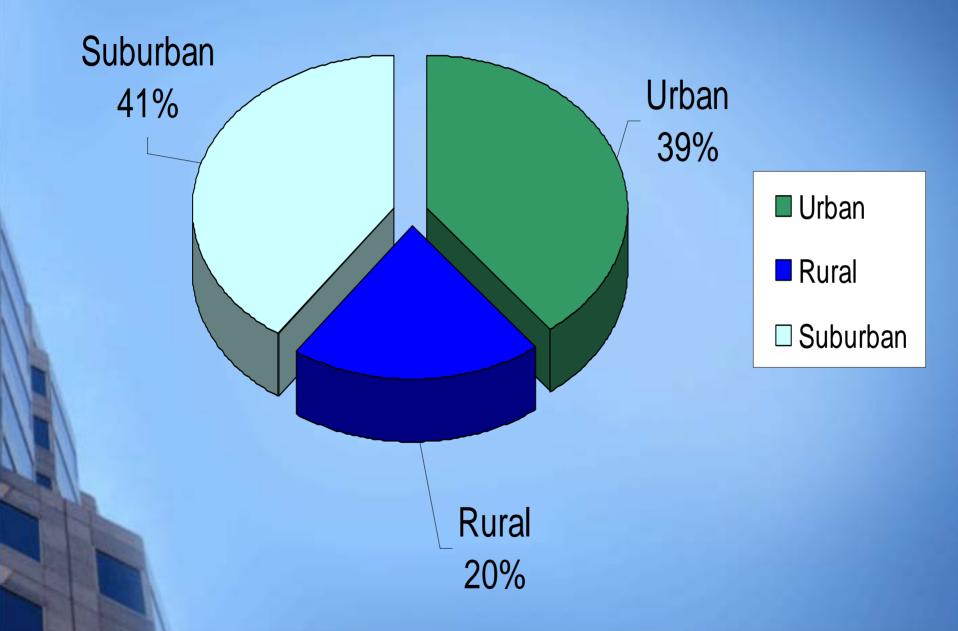

The premier education and advocacy organization for the oncology team

# ACCC Hospital Survey Impact of Proposed NCD on ESAs for Hospitals

#### Type of Hospital



## Type of Hospital Locale



## **Number of Hospital Beds**



#### The Potential Impact Threshold



Survey Response- The percentage of blood transfusions that would potentially cause a problem in hospitals if current proposed NCD on ESAs is adopted.

#### Hospital's concern for services cutbacks



Survey Response- Percentage of respondents who are concerned with the possible increase of blood transfusions in hospitals and that it may cause them to make cuts elsewhere.

## **Survey Information**

- The survey was open to all ACCC member hospitals
- 115 Hospitals responded